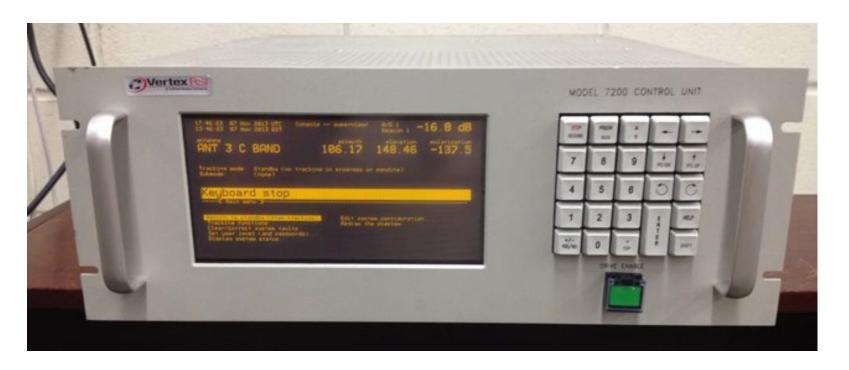

lure remote notification
- Trend logging and reporting
- Equipment maintenance manager
- Diagnostic tools
- Online operations manual and documentation

# Clarity Refrigeration Management



### **Axiom II Control Panel**

- SwiftX-ARM for Embedded Linux applications
- PC-104 bus-compliant board stack
- Communication devices
  - Ethernet
  - Telephone autodialer
  - Optically isolated serial ports
- Digital I/O
- Analog I/O



## **Axiom II Control Panel**



### Radeus Labs

- SwiftForth for Windows GUI application ACU touch-panel control and status
- SwiftForth for Linux cloud server application Daily Intelset ephemeris updates
- SwiftX-ARM multiple embedded applications Motion control, position feedback, button UI

# **Ancient History**

Vertex RSI (now General Dynamics) Model 7200 ACU



### Model 8200 ACU



### Model 8250 Drive Cabinet





### SES South Mountain Earth Station



### Stimwave

Freedom Micro Stimulator

- Implanted in patient
- Four or eight electrodes
- Electrodes configurable (anode/cathode/off)
- Current configurable
- Wearable Antenna Assembly (WAA)
  - Microwave Field Stimulator (MFS)
  - Antenna
- WaveCrest Programming App (iOS)



## Microwave Field Stimulator



### Microwave Field Stimulator

- SwiftX-MSP430 embedded application
- Bluetooth Low-Energy data interface
- Microwave transmitter
- JTAG debug and programming interface
- USB charging and optional serial interface
- I<sup>2</sup>C fuel gauge and RTC
- Simple user interface (buttons and LEDs)
- Piezo speaker audio feedback

## WaveCrest Programming App



## Schweitzer Engineering Labs