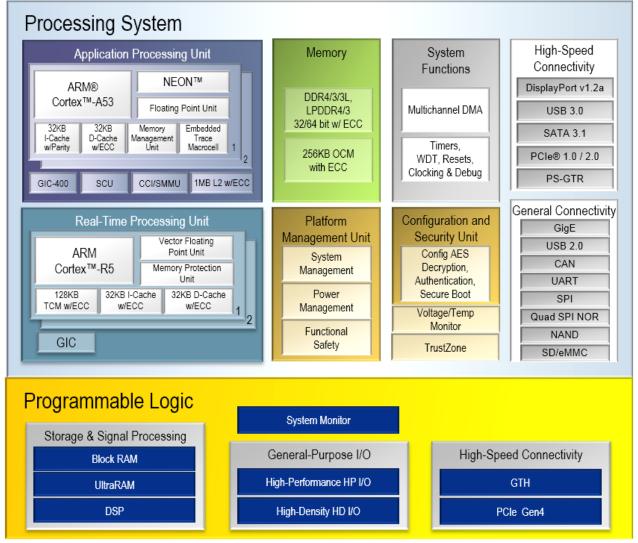

### **SEL ICON**

- SwiftX-ColdFire for embedded applications
  Multiple ColdFire microcontrollers per chassis
- SwiftForth for Windows CLI programs
   Flash programming utilities for factory setup
- SwiftX-ARM for next generation embedded *Dual-core ARM Cortex-R5 in Xilinx Zynq Ultrascale+*

## Zynq UltraScale+ CG