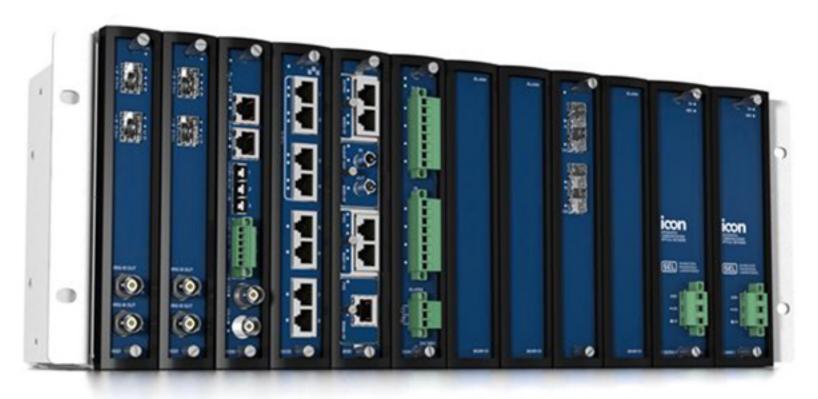

#### **ICON**

Integrated Communications Optical Network

### **SEL ICON**

- SwiftX-ColdFire for embedded applications
  Multiple ColdFire microcontrollers per chassis
- SwiftForth for Windows CLI programs
   Flash programming utilities for factory setup
- SwiftX-ARM for next generation embedded *Dual-core ARM Cortex-R5 in Xilinx Zynq Ultrascale+*