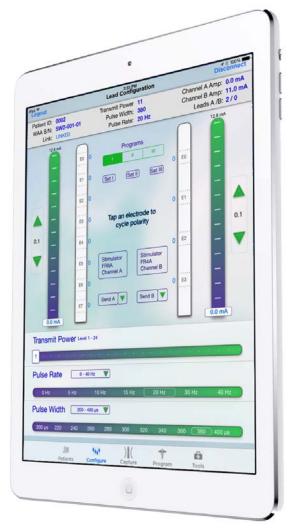

## WaveCrest Programming App

### Stimwave

Freedom Micro Stimulator

- Implanted in patient
- Four or eight electrodes
- Electrodes configurable (anode/cathode/off)
- Current configurable
- Wearable Antenna Assembly (WAA)
  - Microwave Field Stimulator (MFS)
  - Antenna
- WaveCrest Programming App (iOS)