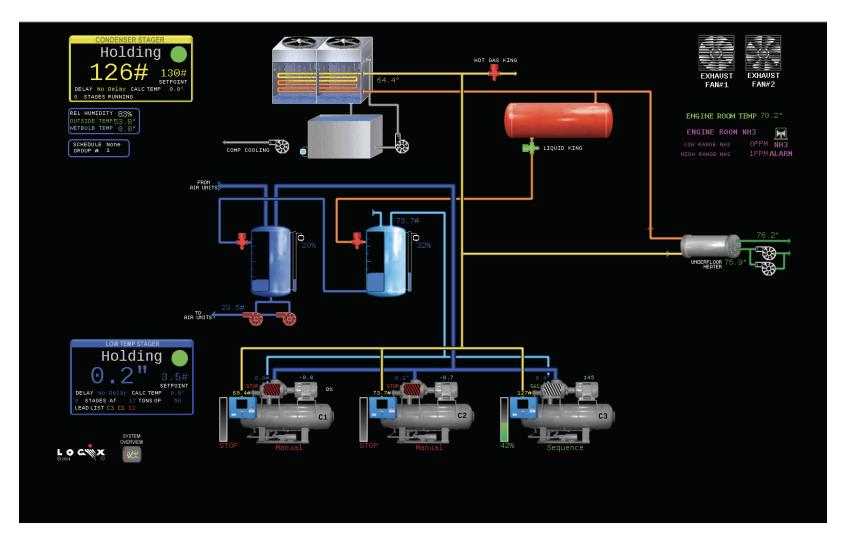

# Clarity Refrigeration Management

SwiftForth® for Windows GUI application

- Real-time animated refrigeration graphics
- Networking and remote internet access
- Automatic alarm & failure remote notification
- Trend logging and reporting
- Equipment maintenance manager
- Diagnostic tools
- Online operations manual and documentation

# Clarity Refrigeration Management