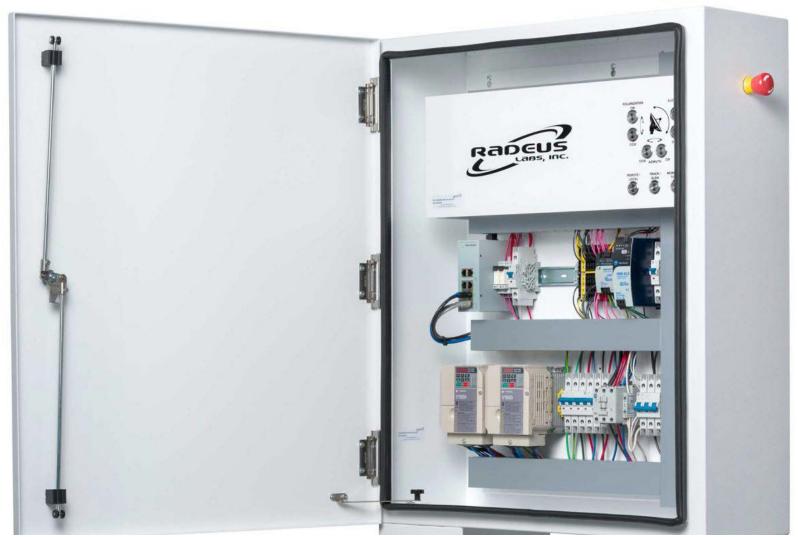

- Equipment maintenance manager
- Diagnostic tools
- Online operations manual and documentation

# Clarity Refrigeration Management



### **Axiom II Control Panel**

- SwiftX-ARM for Embedded Linux applications
- PC-104 bus-compliant board stack
- Communication devices
  - Ethernet
  - Telephone autodialer
  - Optically isolated serial ports
- Digital I/O
- Analog I/O



## **Axiom II Control Panel**



### Radeus Labs

- SwiftForth for Windows GUI application ACU touch-panel control and status
- SwiftForth for Linux cloud server application Daily Intelset ephemeris updates
- SwiftX-ARM multiple embedded applications Motion control, position feedback, button UI

# **Ancient History**

Vertex RSI (now General Dynamics) Model 7200 ACU



### Model 8200 ACU



### Model 8250 Drive Cabinet





### SES South Mountain Earth Station



### Stimwave

Freedom Micro Stimulator

- Implanted in patient
- Four or eight electrodes
- Electrodes configurable (anode/cathode/off)
- Current configurable
- Wearable Antenna Assembly (WAA)
  - Microwave Field Stimulator (MFS)
  - Antenna
- WaveCrest Programming App (iOS)



## Microwave Field Stimulator



### Microwave Field Stimulator

- SwiftX-MSP430 embedded application
- Bluetooth Low-Energy data interface
- Microwave transmitter
- JTAG debug and programming interface
- USB charging and optional serial interface
- I<sup>2</sup>C fuel gauge and RTC
- Simple user interface (buttons and LEDs)
- Piezo speaker audio feedback

## WaveCrest Programming App



## Schweitzer Engineering Labs

#### **ICON**

Integrated Communications Optical Netwo