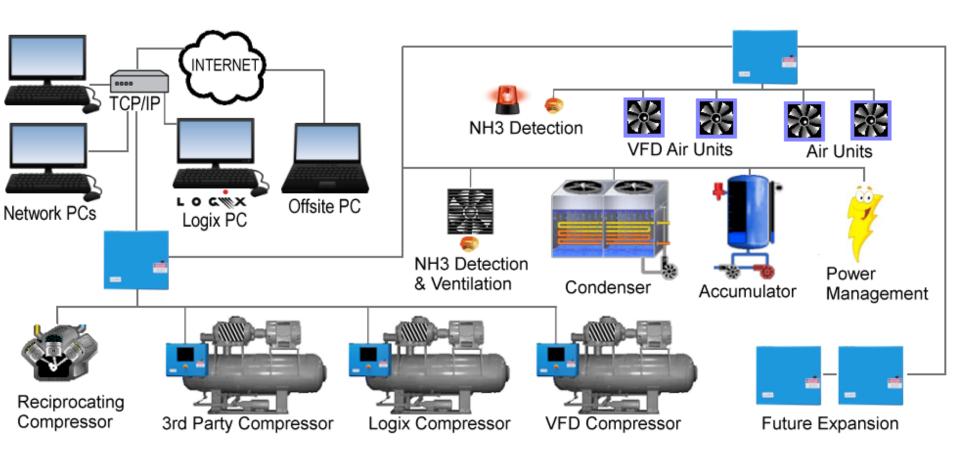

## Logix Control Systems

Customized industrial refrigeration controls

# Clarity Refrigeration Management

SwiftForth® for Windows GUI application

- Real-time animated refrigeration graphics
- Networking and remote internet access
- Automatic alarm & failure remote notification
- Trend logging and reporting
- Equipment maintenance manager
- Diagnostic tools
- Online operations manual and documentation

# Clarity Refrigeration Management