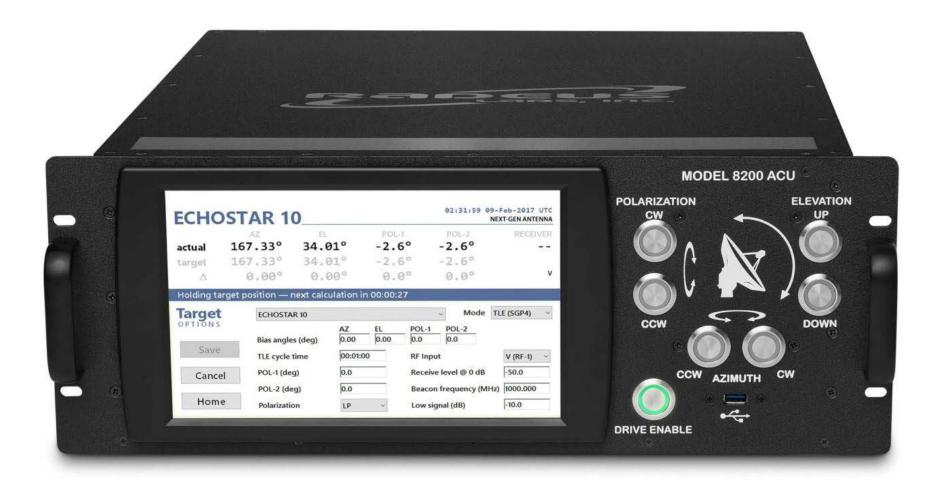

on
- Trend logging and reporting
- Equipment maintenance manager
- Diagnostic tools
- Online operations manual and documentation

# Clarity Refrigeration Management



### **Axiom II Control Panel**

- SwiftX-ARM for Embedded Linux applications
- PC-104 bus-compliant board stack
- Communication devices
  - Ethernet
  - Telephone autodialer
  - Optically isolated serial ports
- Digital I/O
- Analog I/O



## **Axiom II Control Panel**



### Radeus Labs

- SwiftForth for Windows GUI application ACU touch-panel control and status
- SwiftForth for Linux cloud server application Daily Intelset ephemeris updates
- SwiftX-ARM multiple embedded applications Motion control, position feedback, button UI

# **Ancient History**

Vertex RSI (now General Dynamics) Model 7200 ACU



### Model 8200 ACU



### Model 8250 Drive Cabinet





### SES South Mountain Earth Station



### Stimwave

Freedom Micro Stimulator

- Implanted in patient
- Four or eight electrodes
- Electrodes configurable (anode/cathode/off)
- Current configurable
- Wearable Antenna Assembly (WAA)
  - Microwave Field Stimulator (MFS)
  - Antenna
- WaveCrest Programming App (iOS)



## Microwave Field Stimulator



### Microwave Field Stimulator

- SwiftX-MSP430 embedded application
- Bluetooth Low-Energy data interface
- Microwave transmitter
- JTAG debug and programming interface
- USB charging and optional serial interface
- I<sup>2</sup>C fuel gauge and RTC
- Simple user interface (buttons and LEDs)
- Piezo speaker audio feedback

## WaveCrest Programming App



## Schweitzer Engineering Labs

#### **ICON**

Integra