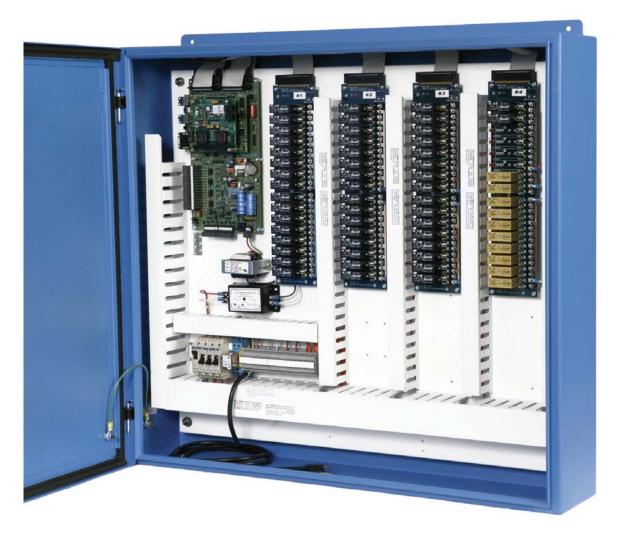

### **Axiom II Control Panel**

- SwiftX-ARM for Embedded Linux applications
- PC-104 bus-compliant board stack
- Communication devices
  - Ethernet
  - Telephone autodialer
  - Optically isolated serial ports
- Digital I/O
- Analog I/O

## **Axiom II Control Panel**