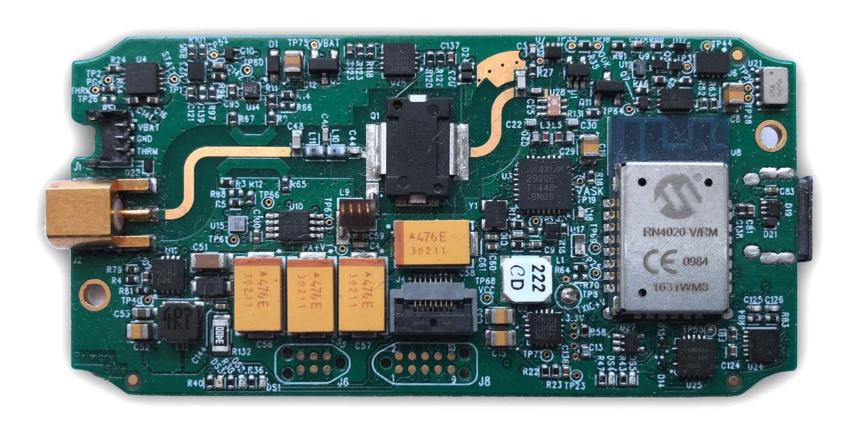

## Microwave Field Stimulator

### Microwave Field Stimulator

- SwiftX-MSP430 embedded application
- Bluetooth Low-Energy data interface
- Microwave transmitter
- JTAG debug and programming interface
- USB charging and optional serial interface
- I<sup>2</sup>C fuel gauge and RTC
- Simple user interface (buttons and LEDs)
- Piezo speaker audio feedback